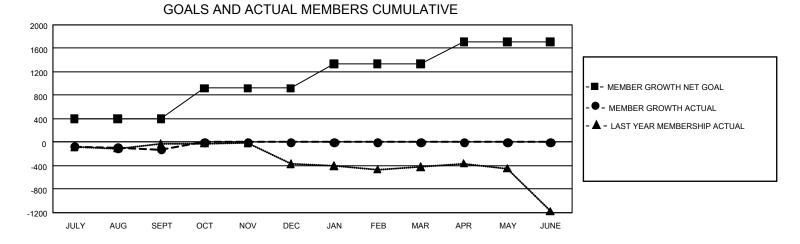

## GAT MONTHLY MEMBERSHIP PROGRESS REPORT

GMT Constitutional Area 1, Group E

REPORT DOES NOT INCLUDE CLUBS IN UNDISTRICTED AREAS.

| Clubs                 |               |           |               | Members               |                         |                         |                                                    |
|-----------------------|---------------|-----------|---------------|-----------------------|-------------------------|-------------------------|----------------------------------------------------|
| RESULTS FOR 2023-2024 |               |           |               | RESULTS FOR 2023-2024 |                         |                         |                                                    |
| QUARTER               | NEW CLUB GOAL | NEW CLUBS | DROPPED CLUBS | QUARTER               | MBER GROWTH NET<br>GOAL | MEMBER GROWTH<br>ACTUAL | DROPPED MEMBERS<br>ACTUAL (including<br>transfers) |
| JULY/AUG/SEPT         | - 12          | 1         | 8             | JULY/AUG/SEPT         | 398                     | 977                     | 1,023                                              |
| OCT/NOV/DEC           | 42            | 0         | 0             | OCT/NOV/DEC           | 521                     | 0                       | 0                                                  |
| JAN/FEB/MAR           | 18            | 0         | 0             | JAN/FEB/MAR           | 414                     | 0                       | 0                                                  |
| APR/MAY/JUNE          | 21            | 0         | 0             | APR/MAY/JUNE          | 379                     | 0                       | 0                                                  |