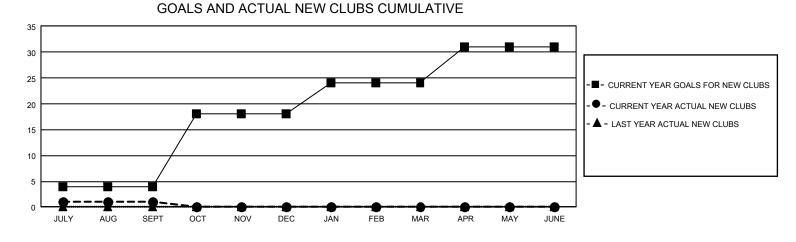

## GAT MONTHLY MEMBERSHIP PROGRESS REPORT

GMT Constitutional Area 1, Group E

REPORT DOES NOT INCLUDE CLUBS IN UNDISTRICTED AREAS.

| Clubs                 |               |           |               | Members               |                         |                         |                                                    |
|-----------------------|---------------|-----------|---------------|-----------------------|-------------------------|-------------------------|----------------------------------------------------|
| RESULTS FOR 2023-2024 |               |           |               | RESULTS FOR 2023-2024 |                         |                         |                                                    |
| QUARTER               | NEW CLUB GOAL | NEW CLUBS | DROPPED CLUBS | QUARTER               | MBER GROWTH NET<br>GOAL | MEMBER GROWTH<br>ACTUAL | DROPPED MEMBERS<br>ACTUAL (including<br>transfers) |
| JULY/AUG/SEPT         | - 12          | 1         | 8             | JULY/AUG/SEPT         | 398                     | 977                     | 1,023                                              |
| OCT/NOV/DEC           | 42            | 0         | 0             | OCT/NOV/DEC           | 521                     | 0                       | 0                                                  |
| JAN/FEB/MAR           | 18            | 0         | 0             | JAN/FEB/MAR           | 414                     | 0                       | 0                                                  |
| APR/MAY/JUNE          | 21            | 0         | 0             | APR/MAY/JUNE          | 379                     | 0                       | 0                                                  |